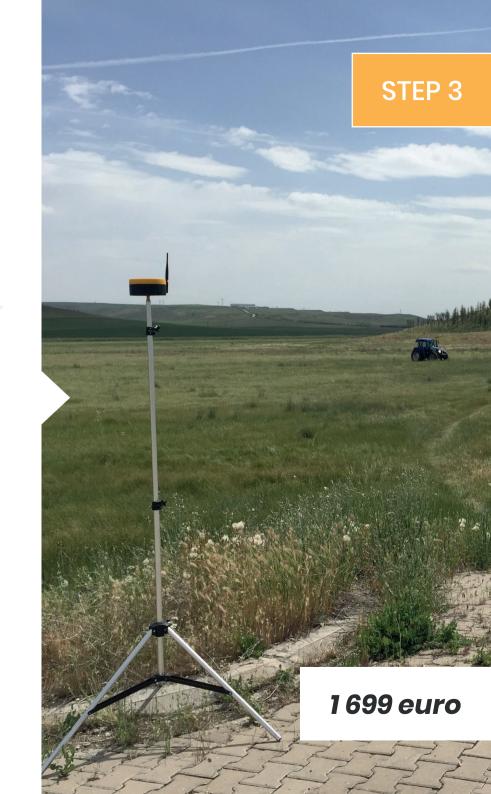

## Achieve 1 cm precision

### How?

Connect to local RTK signal provider

Price: Free in many countries

Connect to FieldBee Base Station

Price: 1699 euro