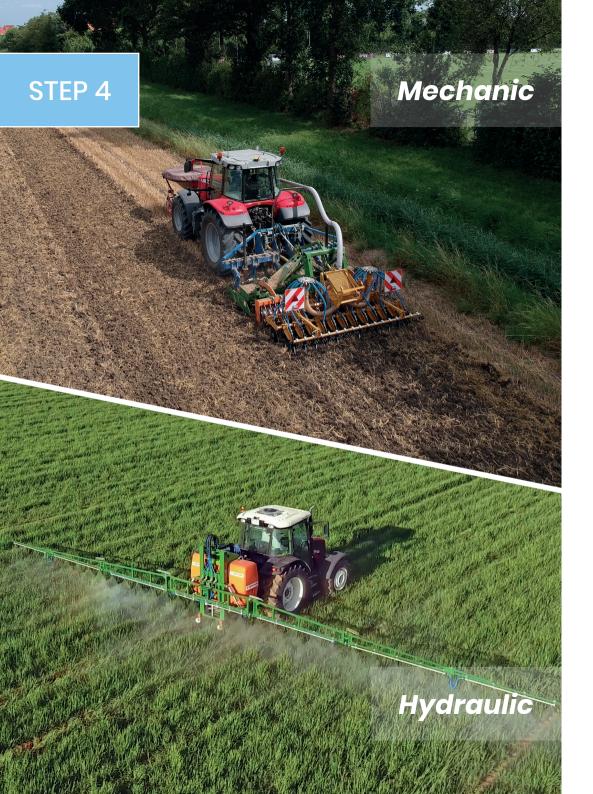

w patterns are being added with updates



Download the free app



## FieldBee L2 RTK GNSS receiver

The best farm machinery GPS receiver with RTK signal, developed during crowdfunding campaign

### **Benefits:**

- High and stable accuracy
- Easy to install
- Easy to change between tractors
- Upgradable to autosteer

### Main tech specs:

- 1 cm accuracy
- 20+ km signal radius via WIFi
- 2+ km via LoRa (radio)
- First RTK signal in <30 sec</li>

## Achieve 1 cm precision

### How?

Connect to local RTK signal provider

Price: Free in many countries





Connect to FieldBee Base Station

Price: 1699 euro

### Why?

- Use during all field operations including planting
- With all crops and vegetables
- Drones, soil sampling and even robots
- Maximise your benefits from precision farming





## FieldBee Tractor autosteer system

### **Benefits:**

- Get hands free parallel driving
- With the highest possible accuracy
- Even rows also on hilly fields
- Do more with no stress
- Save up to 30% of your costs
- Pays back from 10 Ha



Money back 30 days



Warranty 2 years

### Mechanic autosteer kit

### **Benefits:**

- Easy to install
- Easy to change between machines
- Fits a wide selection of vehicles
- Has built-in terrain compensation

### Main components:

- ECU controller
- MDU steering actuator
- Anti-rotation bracket
- A set of cables



# NEA GPS WIFE

from 5 199 euro

## Hydraulic autosteer kit

### **Benefits:**

- Very high precision
- Fits older tractors and with steering column issues
- Has built-in terrain compensation
- More comfort for operator

### Main compo