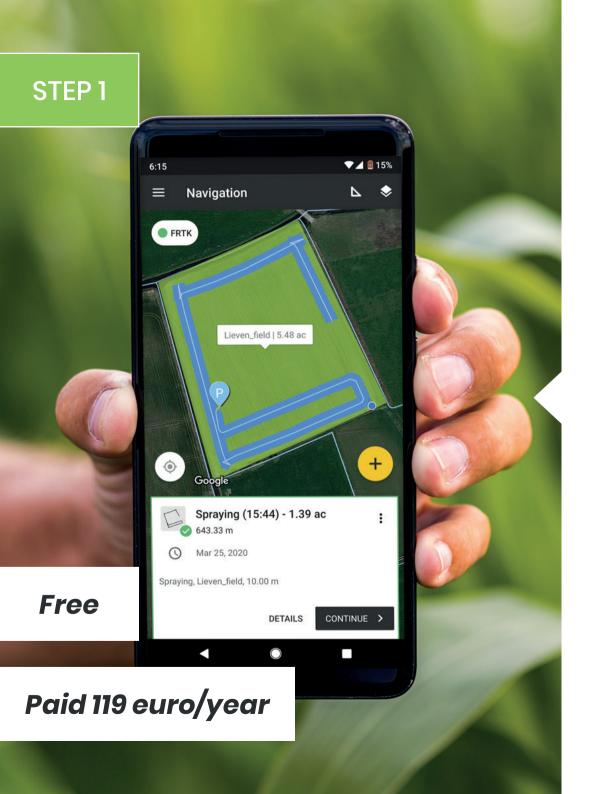

## FieldBee tractor GPS app

### **Main functionality:**

- Tractor navigation with 5 patterns\*
- Field record keeping
- Autosteer functionality

<sup>\*</sup> New patterns are being added with updates

Download the free app