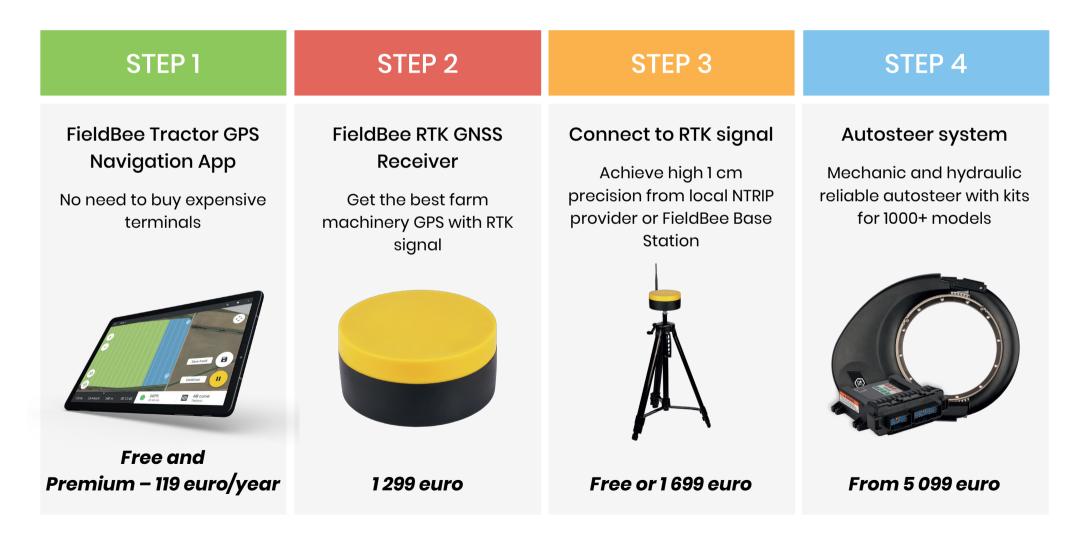

### What do we offer?

FieldBee tractor GPS system utilises smartphones and an Internet of Things (IOT) architecture, making thus making the products affordable, modular and updatable.

## FieldBee tractor GPS app

## FieldBee L2 RTK GNSS receiver

The best farm machinery GPS receiver with RTK signal, developed during crowdfunding campaign

## Achieve 1 cm precision

### How?

Connect to local RTK signal provider

Price: Free in many countries

Connect to FieldBee Base Station

Price: 1699 euro

## FieldBee Tractor autosteer system