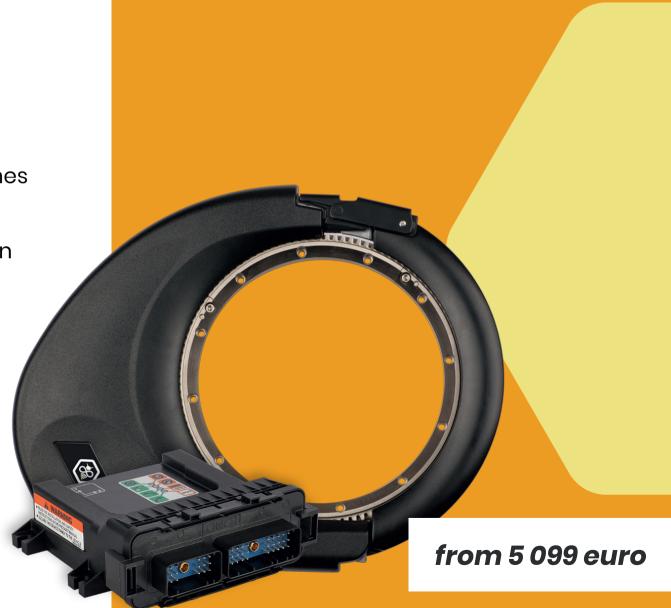

### Main components:

- ECU controller
- MDU steering actuator
- Anti-rotation bracket
- A set of cables

# NEA GPS WIFE

from 5 199 euro