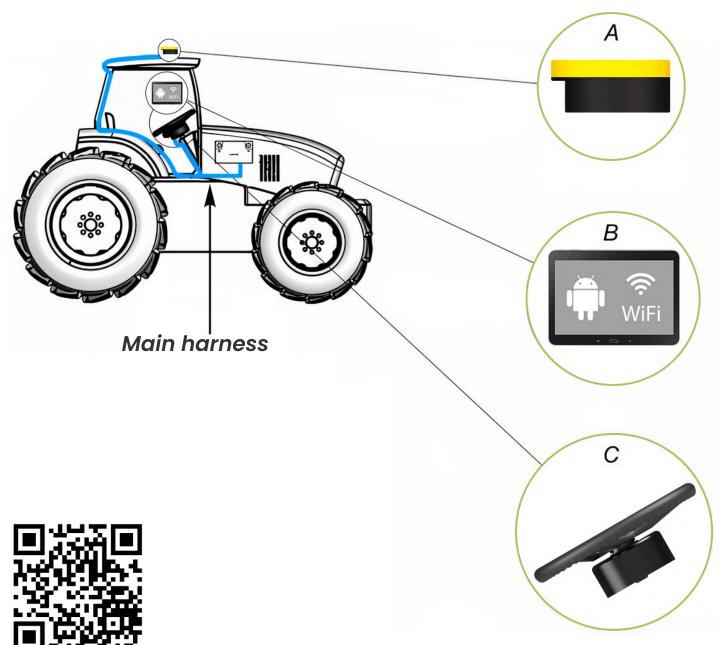

# How to set up the system

## **Steps:**

Replace steering wheel with PowerWheel

Install FieldBee controller on the tractor's roof

Activate, connect & calibrate

Install antirotation bracket

Install SIM card to the tablet, install tablet with dock inside the cabine