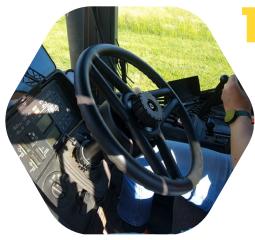

#### FieldBee PowerWheel

Consists of 4 main parts:

- A sleek and robust replacement to the original steering wheel
- Install in under 15 minutes
- Easily switch between vehicles
- High quality materials and design
- Seamless manual override
- Fits all tractor steering shaft/ column dimensions

## **Steps:**

Replace steering wheel with PowerWheel

Install FieldBee controller on the tractor's roof

Activate, connect & calibrate

Install antirotation bracket

Install SIM card to the tablet, install tablet with dock inside the cabine