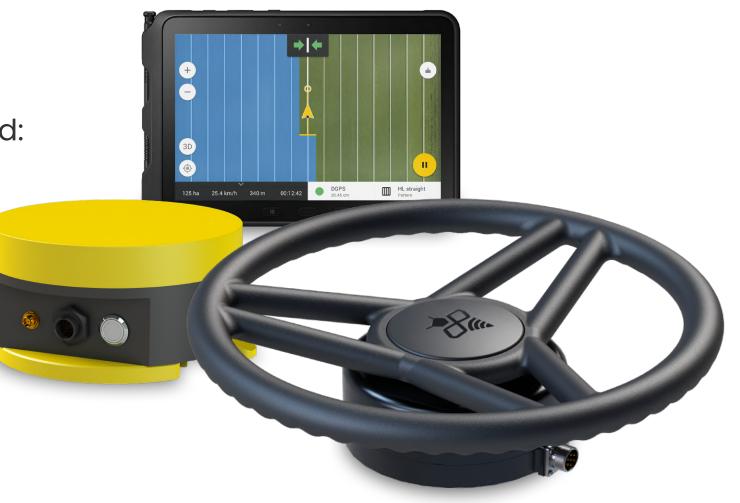

#### Controller

- High precision electronic controller that provides automatic steering capability to the vehicle.
- Receives guidance information from the Android app and sends steering commands to the vehicle.

#### Android app on phone/tablet

Drive in straight, curve, headland and saved patterns with high precision.

- Map your fields and obstacles.
- Automatically capture field records while driving.
- Get reports about fieldwork in Excel and PDF formats.
- Holds multiple vehicles and implements profiles for easy hardware switching between vehicles without re-callibration.

#### FieldBee PowerWheel

Consists of 4 main parts:

- A sleek and robust replacement to the original steering wheel
- Install in under 15 minutes
- Easily switch between vehicles
- High quality materials and design
- Seamless manual override
- Fits all tractor steering shaft/ column dimensions