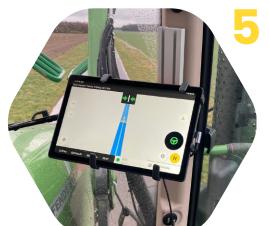

#### Controller

- High precision electronic controller that provides automatic steering capability to the vehicle.
- Receives guidance information from the Android app and sends steering commands to the vehicle.

## **Steps:**

Replace steering wheel with PowerWheel

Install FieldBee controller on the tractor's roof

Activate, connect & calibrate

Install antirotation bracket

Install SIM card to the tablet, install tablet with dock inside the cabine