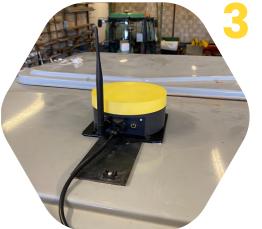

### **Easier to install**

new steering wheel motor with 15 minutes self-installation instead of 3-6 hours

#### FieldBee PowerWheel

Consists of 4 main parts:

- A sleek and robust replacement to the original steering wheel
- Install in under 15 minutes
- Easily switch between vehicles
- High quality materials and design
- Seamless manual override
- Fits all tractor steering shaft/ column dimensions

## **Steps:**

Replace steering wheel with PowerWheel

Install FieldBee controller on the tractor's roof

Activate, connect & calibrate

Install antirotation bracket

Install SIM card to the tablet, install tablet with dock inside the cabine