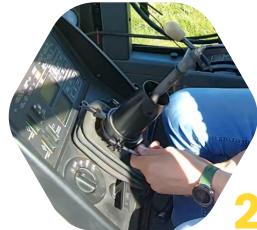

#### Android app on phone/tablet

Drive in straight, curve, headland and saved patterns with high precision.

- Map your fields and obstacles.
- Automatically capture field records while driving.
- Get reports about fieldwork in Excel and PDF formats.
- Holds multiple vehicles and implements profiles for easy hardware switching between vehicles without re-callibration.

## **Steps:**

Replace steering wheel with PowerWheel

Install FieldBee controller on the tractor's roof

Activate, connect & calibrate

Install antirotation bracket

Install SIM card to the tablet, install tablet with dock inside the cabine