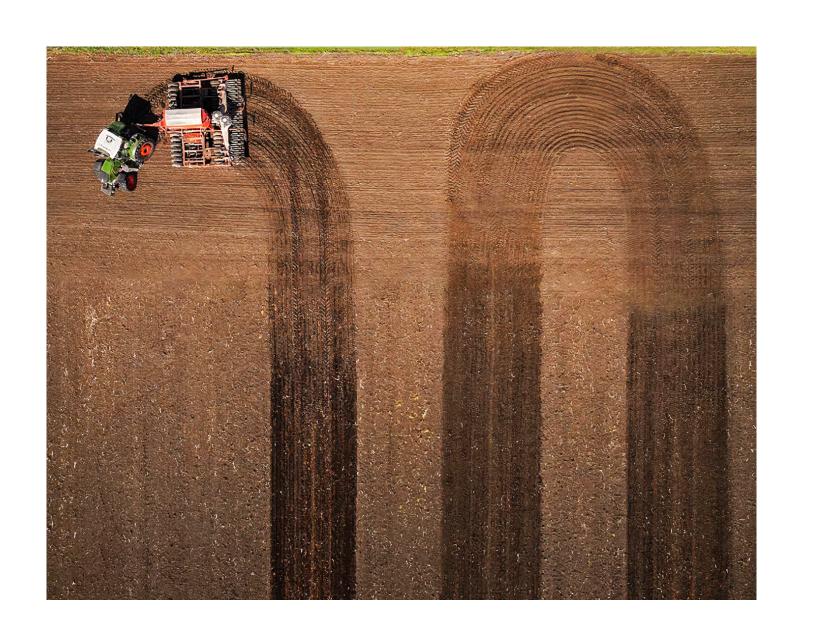

### **ISOBUS**

Will allow unlocking smart implement control apps, coming in 2023-4.

**Automatic U turns** Coming in Spring 2023